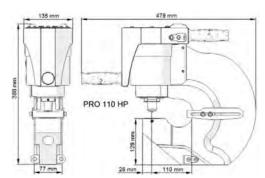

| Part No.             | WA-HPPR060HP | WA-HPPR0110HP |
|----------------------|--------------|---------------|
| Max. Plate Thickness | 13mm         | 16mm          |
| Max. Throat Depth    | 60mm         | 110mm         |
| Max. Hole            | Ø 27mm       | Ø 27mm        |
| Max. Oval Hole       | 25 x 18mm    | 25 x 18mm     |
| Punching Time        | 5 seconds    | 8 seconds     |
| Punching Power       | 35 ton       | 47 ton        |
| Working Pressure     | 10152 PSI    | 10152 PSI     |
| Weight               | 20kg         | 35kg          |

### **Technical Data**