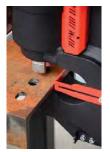

#### PORTABLE DOUBLE ACTION HYDRAULIC PUNCHES

#### **Features**

- Quality European manufacture
- Double action hydraulic punches
- Wide range of hole diameters up to 27mm
- · Heavy duty fabricated steel construction
- Intelligent control system with inching and automatic load detection
- Mode indicator light
- Protection against accidental start-up
- Easy to handle both in and out of working positions
- All connecting ports located at the rear of machine
- Wide range of special-shaped punches and dies available on request
- Can be used with Double Action Hydraulic Power Pack HPP 700