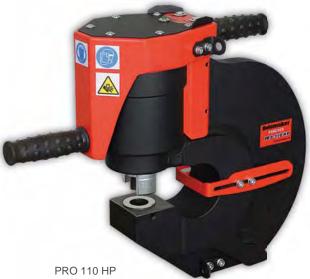

## HOLEMAKER PRO 60 HP HOLEMAKER PRO 110 HP

| Part No.             | WA-HPPR060HP | WA-HPPR0110HP |
|----------------------|--------------|---------------|
| Max. Plate Thickness | 13mm         | 16mm          |
| Max. Throat Depth    | 60mm         | 110mm         |
| Max. Hole            | Ø 27mm       | Ø 27mm        |
| Max. Oval Hole       | 25 x 18mm    | 25 x 18mm     |
| Punching Time        | 5 seconds    | 8 seconds     |
| Punching Power       | 35 ton       | 47 ton        |
| Working Pressure     | 10152 PSI    | 10152 PSI     |
| Weight               | 20kg         | 35kg          |