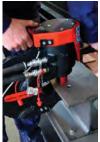

#### **Features**

- Quality European manufacture
- Double action hydraulic punches
- Wide range of hole diameters up to 27mm
- · Heavy duty fabricated steel construction
- Intelligent control system with inching and automatic load detection
- Mode indicator light
- Protection against accidental start-up
- Easy to handle both in and out of working positions
- All connecting ports located at the rear of machine
- Wide range of special-shaped punches and dies available on request
- Can be used with Double Action Hydraulic Power Pack HPP 700