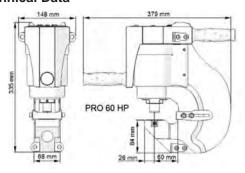

### **Technical Data**

| Part No.             | WA-HPPR060HP | WA-HPPR0110HP |
|----------------------|--------------|---------------|
| Max. Plate Thickness | 13mm         | 16mm          |
| Max. Throat Depth    | 60mm         | 110mm         |
| Max. Hole            | Ø 27mm       | Ø 27mm        |
| Max. Oval Hole       | 25 x 18mm    | 25 x 18mm     |
| Punching Time        | 5 seconds    | 8 seconds     |
| Punching Power       | 35 ton       | 47 ton        |
| Working Pressure     | 10152 PSI    | 10152 PSI     |
| Weight               | 20kg         | 35kg          |