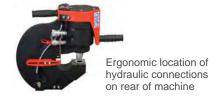

#### **Features**

- Quality European manufacture
- Double action hydraulic punches
- Wide range of hole diameters up to 27mm
- · Heavy duty fabricated steel construction
- Intelligent control system with inching and automatic load detection
- Mode indicator light
- Protection against accidental start-up
- Easy to handle both in and out of working positions
- All connecting ports located at the rear of machine
- Wide range of special-shaped punches and dies available on request
- Can be used with Double Action Hydraulic Power Pack HPP 700