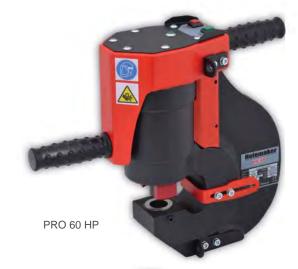

## HOLEMAKER PRO 60 HP HOLEMAKER PRO 110 HP

| Part No.             | WA-HPPR060HP | WA-HPPR0110HP |
|----------------------|--------------|---------------|
| Max. Plate Thickness | 13mm         | 16mm          |
| Max. Throat Depth    | 60mm         | 110mm         |
| Max. Hole            | Ø 27mm       | Ø 27mm        |
| Max. Oval Hole       | 25 x 18mm    | 25 x 18mm     |
| Punching Time        | 5 seconds    | 8 seconds     |
| Punching Power       | 35 ton       | 47 ton        |
| Working Pressure     | 10152 PSI    | 10152 PSI     |
| Weight               | 20kg         | 35kg          |