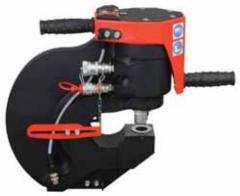

# HOLEMAKER PORTABLE DOUBLE ACTION HYDRAULIC PUNCHER

## **PRO 110 HP**

#### **Features**

- · Quality European manufacture
- Double action hydraulic puncher
- · Wide range of hole diameters up to 27mm · Heavy duty fabricated steel construction
- Modern construction
- Intelligent control system with inching and automatic load detection
- Mode indicator light
- Protection against accidental start-up
- · Easy to handle both in and out of working positions
- All connecting ports located at the rear of machine
- Wide range of special-shaped punches and dies available
- Can be used with Double Action Hydraulic Power Pack HPP 700/1.5

| Part No.             | PRO 110 HP |
|----------------------|------------|
| Max. Throat Depth    | 110mm      |
| Max. Hole            | Ø 27mm     |
| Max. Oval Hole       | 25 x 18mm  |
| Punching Time        | 8 seconds  |
| Max. Plate Thickness | 16mm       |
| Punching Power       | 47 ton     |
| Working Pressure     | 700 bar    |
| Weight               | 35kg       |