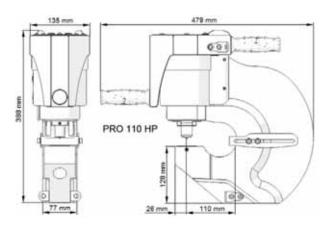

## **PRO 110 HP**

| Part No.             | PRO 110 HP |
|----------------------|------------|
| Max. Throat Depth    | 110mm      |
| Max. Hole            | Ø 27mm     |
| Max. Oval Hole       | 25 x 18mm  |
| Punching Time        | 8 seconds  |
| Max. Plate Thickness | 16mm       |
| Punching Power       | 47 ton     |
| Working Pressure     | 700 bar    |
| Weight               | 35kg       |