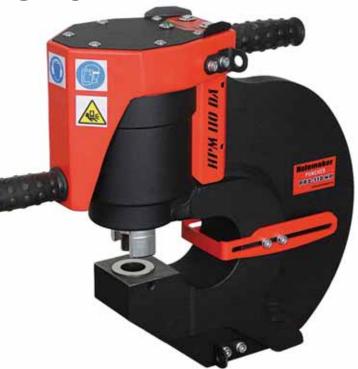

# HOLEMAKER PORTABLE DOUBLE ACTION HYDRAULIC PUNCHER

## **PRO 110 HP**

#### **Features**

- · Quality European manufacture
- Double action hydraulic puncher
- · Wide range of hole diameters up to 27mm · Heavy duty fabricated steel construction
- Modern construction
- Intelligent control system with inching and automatic load detection
- Mode indicator light
- Protection against accidental start-up
- · Easy to handle both in and out of working positions
- All connecting ports located at the rear of machine
- Wide range of special-shaped punches and dies available
- Can be used with Double Action Hydraulic Power Pack HPP 700/1.5

| Part No.             | PRO 110 HP |
|----------------------|------------|
| Max. Throat Depth    | 110mm      |
| Max. Hole            | Ø 27mm     |
| Max. Oval Hole       | 25 x 18mm  |
| Punching Time        | 8 seconds  |
| Max. Plate Thickness | 16mm       |
| Punching Power       | 47 ton     |
| Working Pressure     | 700 bar    |
| Weight               | 35kg       |