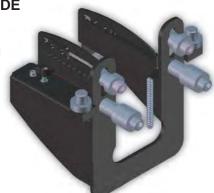

### **HOIST SET**

Allow for easy manipulation of punch and power pack as single unit.

Includes:

1x Hoist arm 2x Support wheels

| Part No.   | Description                 |
|------------|-----------------------------|
| WA-HPP1010 | Hoist Set To Suit WA-HPP700 |