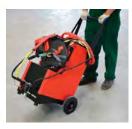

### **HOIST SET**

Allow for easy manipulation of punch and power pack as single unit.

Includes:

1x Hoist arm 2x Support wheels

| Part No.   | Description                 |
|------------|-----------------------------|
| WA-HPP1010 | Hoist Set To Suit WA-HPP700 |