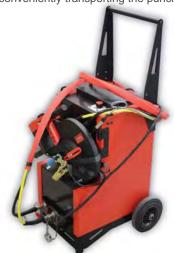

#### Features

Quality European manufacture. Portable Hydraulic Power Pack, suitable for use with Holemaker Portable Double Action Hydraulic Punches. The HPP 700 features a shelf for conveniently transporting the punch.

Pictured with the Holemaker PRO 110 HP Portable Double Action Hydraulic Punch.

Ideal for portable use.

| Part No.         | WA-HPP700 |
|------------------|-----------|
| Power Supply     | 240V      |
| Motor Power      | 1500 W    |
| Working Pressure | 10152 PSI |
| Pump Output      | 1.5L/min  |
| Oil Capacity     | 10 L      |