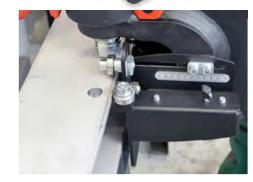

### **ROLLER GUIDE**

Provides smooth and efficient lineal movement along the workpiece.

| Part No.   | Description                                     |
|------------|-------------------------------------------------|
| WA-HPP1030 | Roller Guide To Suit Holemaker Portable Punches |