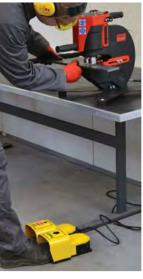

## STATIONARY WORK SET WITH FOOT PEDAL

Foot pedal machine control in hands free operation on bench top configuration.

| Part No.   | Description                                                               |
|------------|---------------------------------------------------------------------------|
| WA-HPP1020 | Stationary Work Set With Foot Pedal To Suit<br>Holemaker Portable Punches |