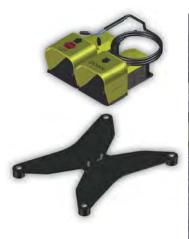

## STATIONARY WORK SET WITH FOOT PEDAL

Foot pedal machine control in hands free operation on bench top configuration.

| Part No.   | Description                                                               |
|------------|---------------------------------------------------------------------------|
| WA-HPP1020 | Stationary Work Set With Foot Pedal To Suit<br>Holemaker Portable Punches |

### **ROLLER GUIDE**

Provides smooth and efficient lineal movement along the workpiece.

| Part No.   | Description                                     |
|------------|-------------------------------------------------|
| WA-HPP1030 | Roller Guide To Suit Holemaker Portable Punches |