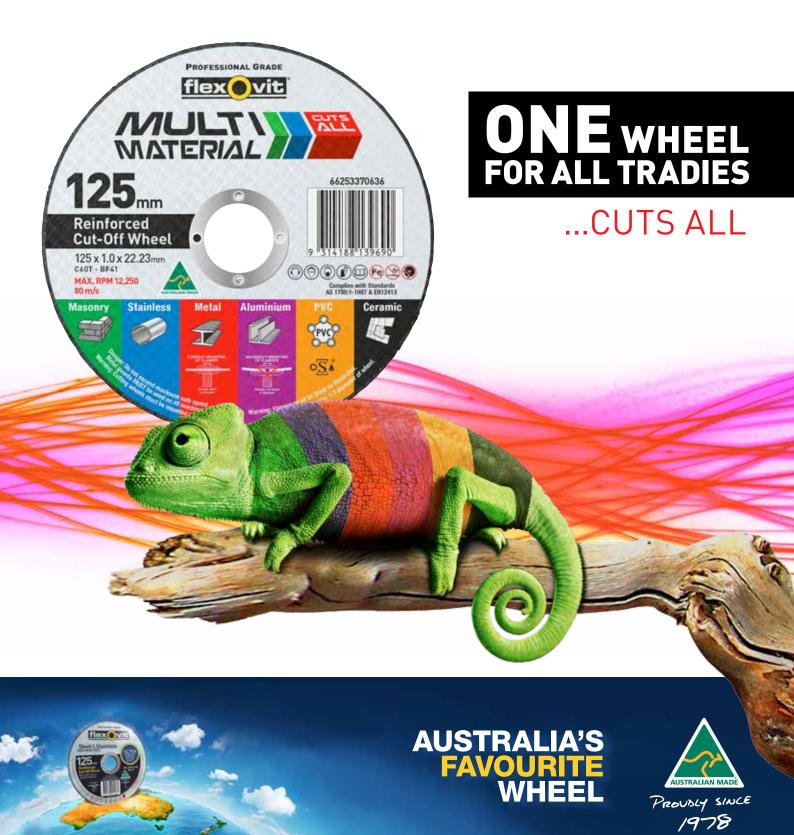

Any tradie knows, a job may require the need to cut a lot of different materials; concrete, steel, copper, pvc even timber.

So which cutting off wheel do you use to tackle such tricky situations?

**THIS WHEEL!** Flexovit Multi Material is developed as **THE** solution for this often difficult situation encountered by trade professionals every day.

This is the **ONE** wheel to keep in your toolbox, able to get you out of that head scratching situation and eliminates constant tedious wheel changes for those quick jobs here and there.

## CUT IT ALL WITH CONFIDENCE

| CODE        | SPEC                | PACK | MHEEL CODE    | PACK CUDE     | ı |
|-------------|---------------------|------|---------------|---------------|---|
| 66253370634 | 100 x 1.0 x 16.00mm | 25   | 9314188139676 | 9314188139706 |   |
| 66253370635 | 115 x 1.0 x 22.23mm | 25   | 9314188139683 | 9314188139713 |   |
| 66253370636 | 125 x 1.0 x 22.23mm | 25   | 9314188139690 | 9314188139720 |   |