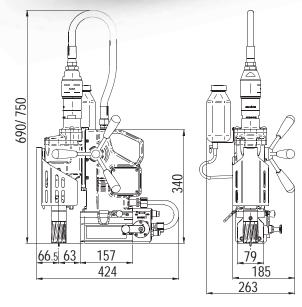

The compressed-air motor used in the HMP45 drill is certified ATEX II2G/D C IIC T6;T4 and meets the requirements for use in areas with a risk of explosion.

| Part No.                                                      | HMP45                        |
|---------------------------------------------------------------|------------------------------|
| Capacity ( Diameter )                                         | 45mm                         |
| Capacity ( Depth )                                            | 52mm                         |
| Capacity (Twist Drill)                                        | #2 Morse Taper 23mm          |
| Motor Power                                                   | 800watt Pneumatic, 1400L/min |
| Speed                                                         | 2 Speed 190 / 290rpm         |
| Weight                                                        | 19.0kg                       |
| Magnetic Dead Lift                                            | 7500N-m on 25mm Steel Plate  |
| Height ( min / max )                                          | 690mm / 750mm                |
| Stroke                                                        | 150mm                        |
| Through Spindle Coolant System                                |                              |
| Supplied In Metal Carry Case with Cutter Guard & Safety Strap |                              |