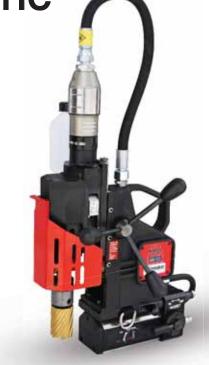

# #2 MORSE TAPER, VERSATILE MULTI-PURPOSE MACHINE

The HMP45 is a compact portable pneumatic powered drilling machine which allows hole cutting up to 45mm diameter and 52mm depth using Holemaker cutters. The #2 Morse Taper spindle allows a wide range of tooling to be used with the machine.

The combination of pneumatic drive and permanent magnetic base eliminate the need of electric power supply thus making this machine an ideal solution in many hazardous environments such as oil drilling platforms, mining industry, shipbuilding or petrochemical industry.

The compressed-air motor used in the HMP45 drill is certified ATEX II2G/D C IIC T6;T4 and meets the requirements for use in areas with a risk of explosion.

| Part No.                                                      | HMP45                        |
|---------------------------------------------------------------|------------------------------|
| Capacity ( Diameter )                                         | 45mm                         |
| Capacity ( Depth )                                            | 52mm                         |
| Capacity (Twist Drill)                                        | #2 Morse Taper 23mm          |
| Motor Power                                                   | 800watt Pneumatic, 1400L/min |
| Speed                                                         | 2 Speed 190 / 290rpm         |
| Weight                                                        | 19.0kg                       |
| Magnetic Dead Lift                                            | 7500N-m on 25mm Steel Plate  |
| Height ( min / max )                                          | 690mm / 750mm                |
| Stroke                                                        | 150mm                        |
| Through Spindle Coolant System                                |                              |
| Supplied In Metal Carry Case with Cutter Guard & Safety Strap |                              |