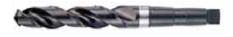

ax )                                          | 690mm / 750mm                |
| Stroke                                                        | 150mm                        |
| Through Spindle Coolant System                                |                              |
| Supplied In Metal Carry Case with Cutter Guard & Safety Strap |                              |





#### **Optional Accessories & Consumables**



### **Holemaker Cutters**

Over 700 different types and sizes, stocked. Our diverse range of styles and wide range of sizes means that even the most demanding jobs can be completed successfully.

- Ability to cut difficult materials such as Bisalloy, Wear Plate, Stainless Steel and Exotic Alloys
- · Large diameters and depths
- · General engineering
- Railway line and more!



## **#2 Morse Taper Drill Bits**

Up to 23mm diameter



## **Twist Drill Chuck**

Complete setup to adapt your Holemaker Machine to use twist drill bits.